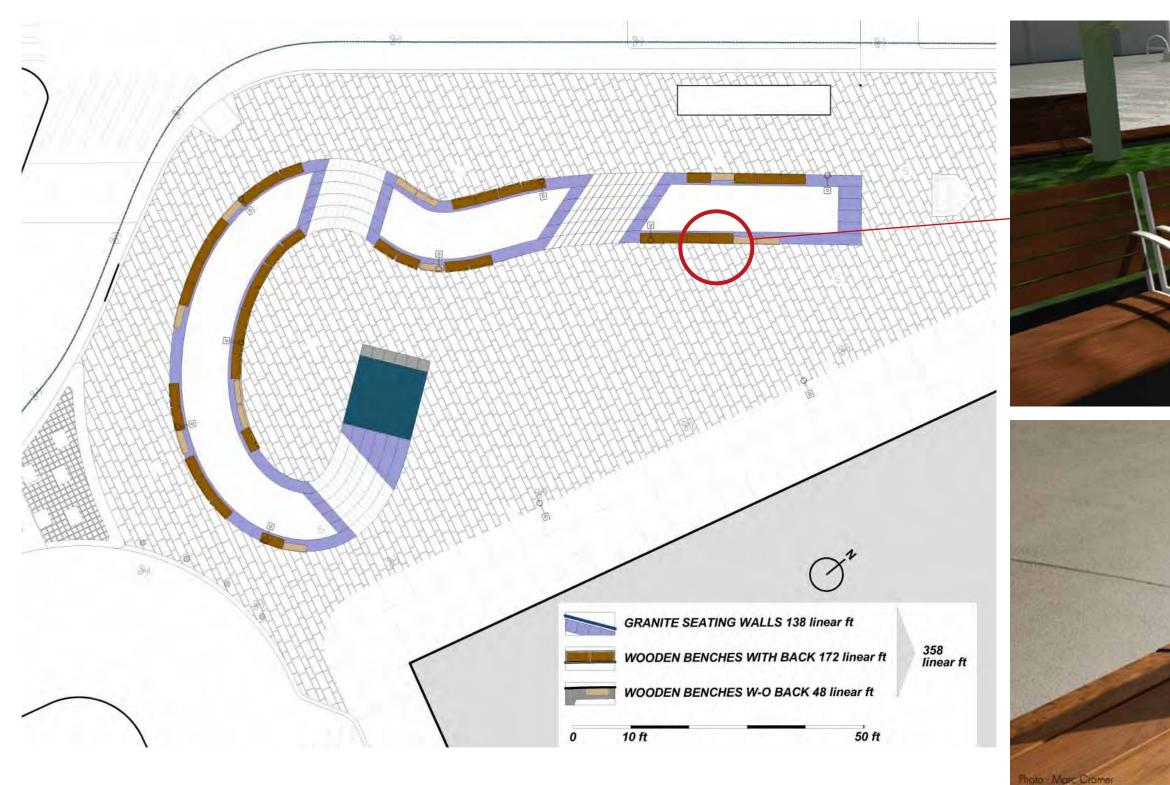

### **Benches**

23 Preliminary Design Review Garrison Architects

05/16/2011

FOR REVIEW PURPOSES ONLY SUBJECT TO CHANGE

Roberto Clemente Plaza 3rd Avenue & 149th Street, Bronx

Custom Bench, similar to Equiparc Promenade Bench

**Plaza Elements: Bench Plan** 