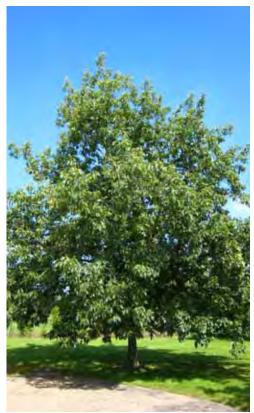

# Planting

(Shadblow)

Preliminary Design Review Garrison Architects

05/16/2011

FOR REVIEW PURPOSES ONLY SUBJECT TO CHANGE

Roberto Clemente Plaza 3rd Avenue & 149th Street, Bronx

*Quercus bicolor* (Swamp White Oak) *Quercus rubra* (Red Oak)