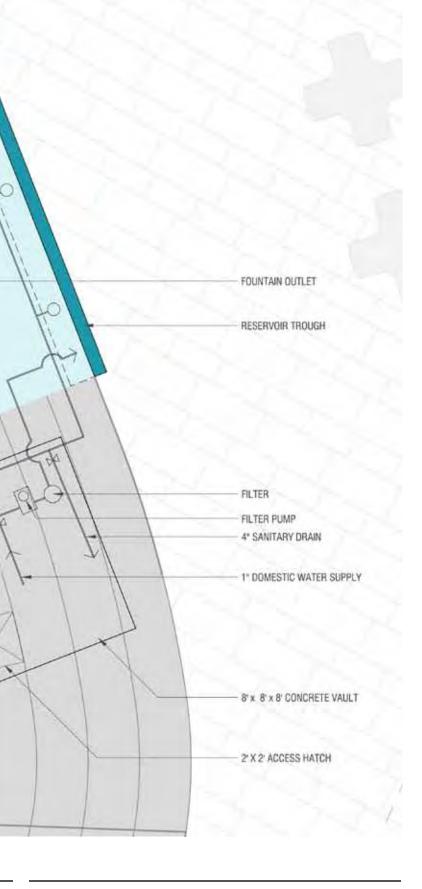

## Water Feature

Reflect sky and trees (reinforce natural oasis) Make white noise to mitigate traffic noise Be vandal and skateboard resistant Minimize maintenance requirements Be useful (and safe) when turned off

POWER SWITCH

CONTROLLER

**DISPLAY PUMP** 

**18** Preliminary Design Review Garrison Architects

05/16/2011

FOR REVIEW PURPOSES ONLY SUBJECT TO CHANGE

### Plaza Elements: Water Feature Section & Plan

05/16/2011

FOR REVIEW PURPOSES ONLY SUBJECT TO CHANGE

Roberto Clemente Plaza 3rd Avenue & 149th Street, Bronx