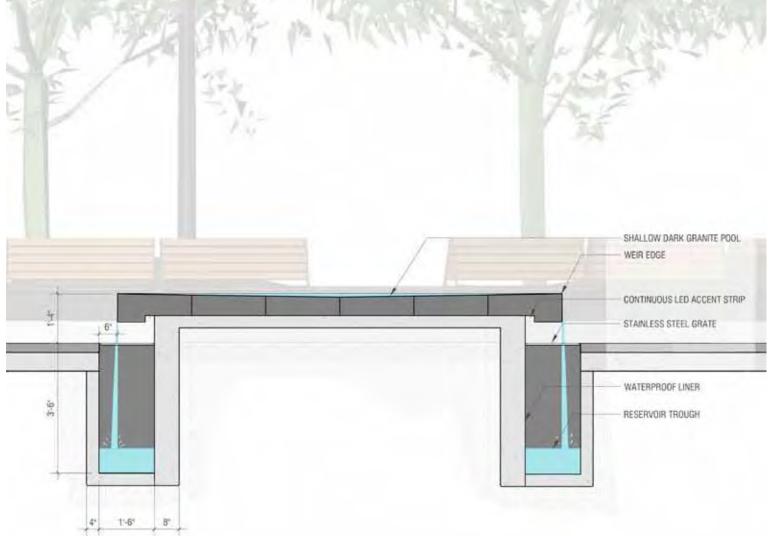

## Water Feature

Reflect sky and trees (reinforce natural oasis) Make white noise to mitigate traffic noise Be vandal and skateboard resistant Minimize maintenance requirements Be useful (and safe) when turned off

POWER SWITCH

CONTROLLER

**DISPLAY PUMP** 

**18** Preliminary Design Review Garrison Architects

05/16/2011

FOR REVIEW PURPOSES ONLY SUBJECT TO CHANGE

### Plaza Elements: Water Feature Section & Plan

05/16/2011

FOR REVIEW PURPOSES ONLY SUBJECT TO CHANGE

Roberto Clemente Plaza 3rd Avenue & 149th Street, Bronx

### Plaza Elements: Water Feature Perspective