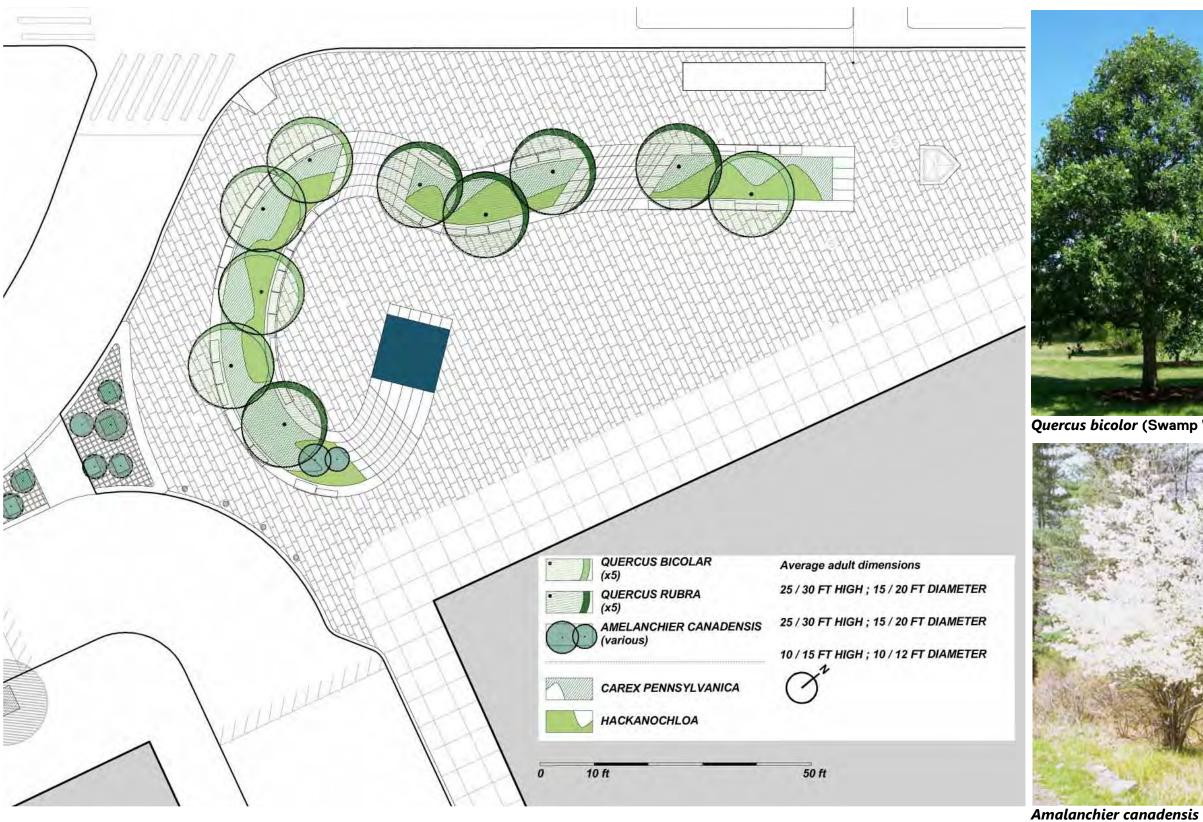

# Planting

(Shadblow)

Preliminary Design Review Garrison Architects

05/16/2011

FOR REVIEW PURPOSES ONLY SUBJECT TO CHANGE

Roberto Clemente Plaza 3rd Avenue & 149th Street, Bronx

*Quercus bicolor* (Swamp White Oak) *Quercus rubra* (Red Oak)

Carex pennsylvanica

Hackanochloa

### **Plaza Elements: Planting Plan and Species**