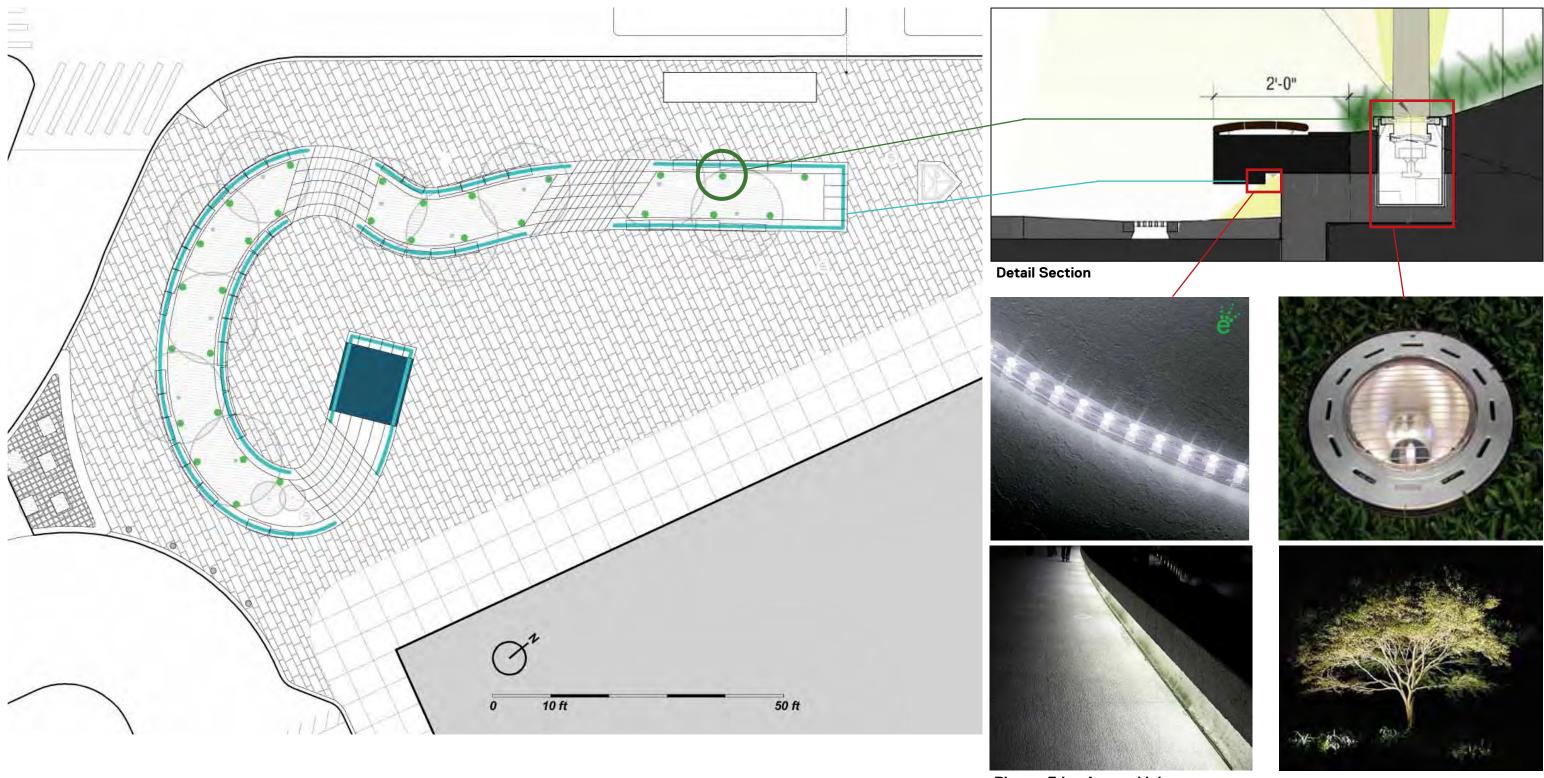

# Lighting: Specialty

Planter Edge Accent Light:: Bruck Orion Belt (LED)

25 Preliminary Design Review Garrison Architects

05/16/2011

FOR REVIEW PURPOSES ONLY SUBJECT TO CHANGE

Roberto Clemente Plaza 3rd Avenue & 149th Street, Bronx

Tree Uplights: Hydrel 9000 Series (LED)

### **Plaza Elements: Specialty Lighting Plan & Fixtures**