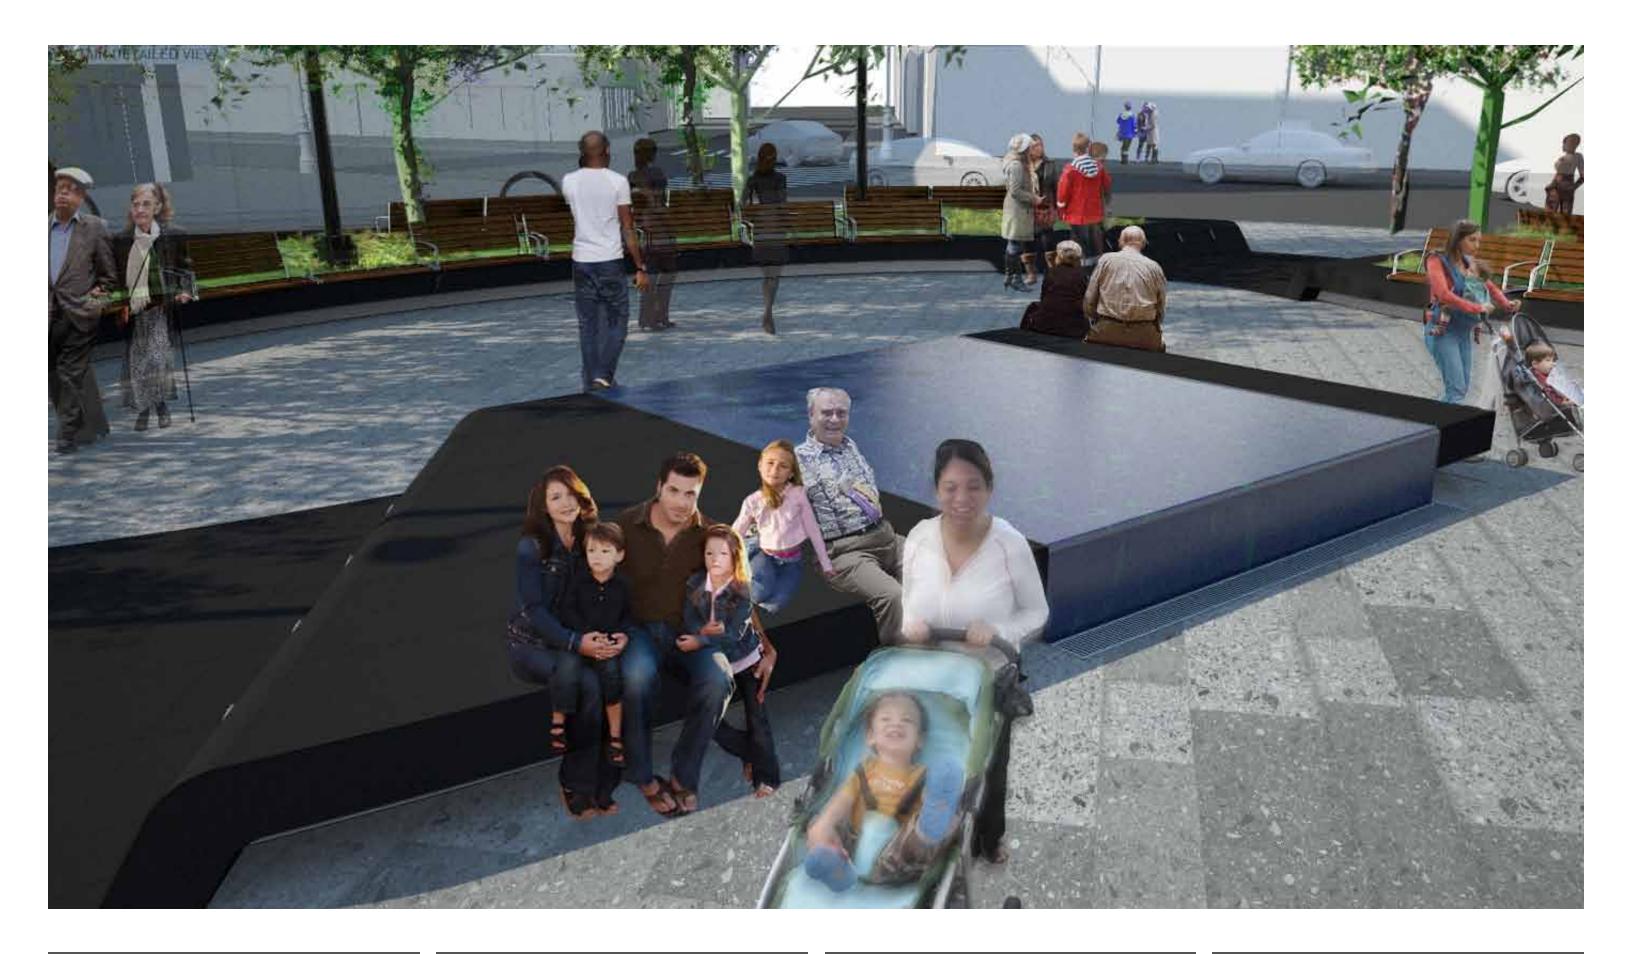

## Water Feature

Reflect sky and trees (reinforce natural oasis) Make white noise to mitigate traffic noise Be vandal and skateboard resistant Minimize maintenance requirements Be useful (and safe) when turned off

### Plaza Elements: Water Feature Perspective