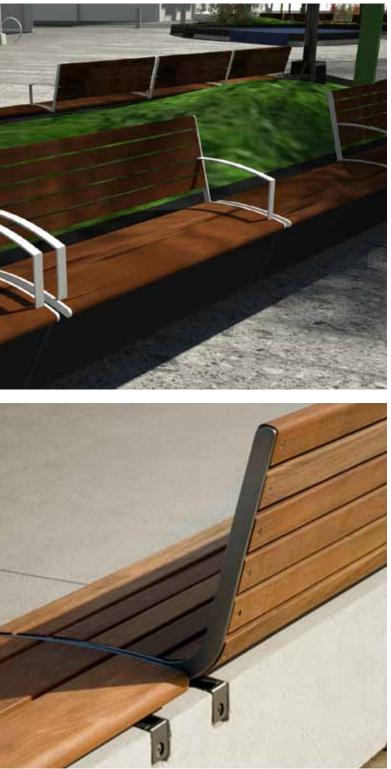

### **Benches**

23 Preliminary Design Review Garrison Architects

05/16/2011

FOR REVIEW PURPOSES ONLY SUBJECT TO CHANGE

Roberto Clemente Plaza 3rd Avenue & 149th Street, Bronx

Custom Bench, similar to Equiparc Promenade Bench

**Plaza Elements: Bench Plan** 