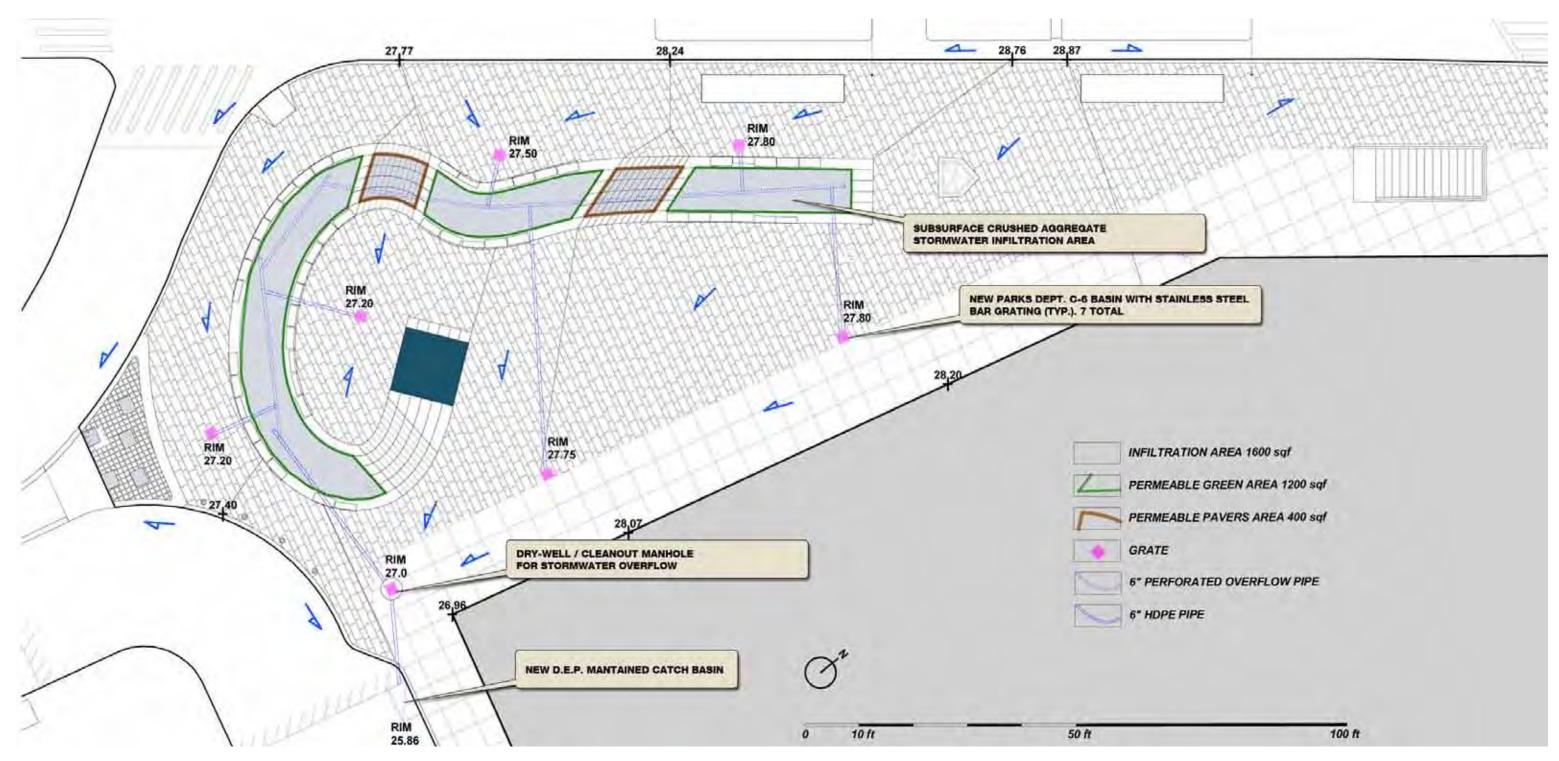

## Drainage

21 Preliminary Design Review Garrison Architects

05/16/2011

FOR REVIEW PURPOSES ONLY SUBJECT TO CHANGE

Roberto Clemente Plaza 3rd Avenue & 149th Street, Bronx

#### Plaza Elements: Drainage Plan