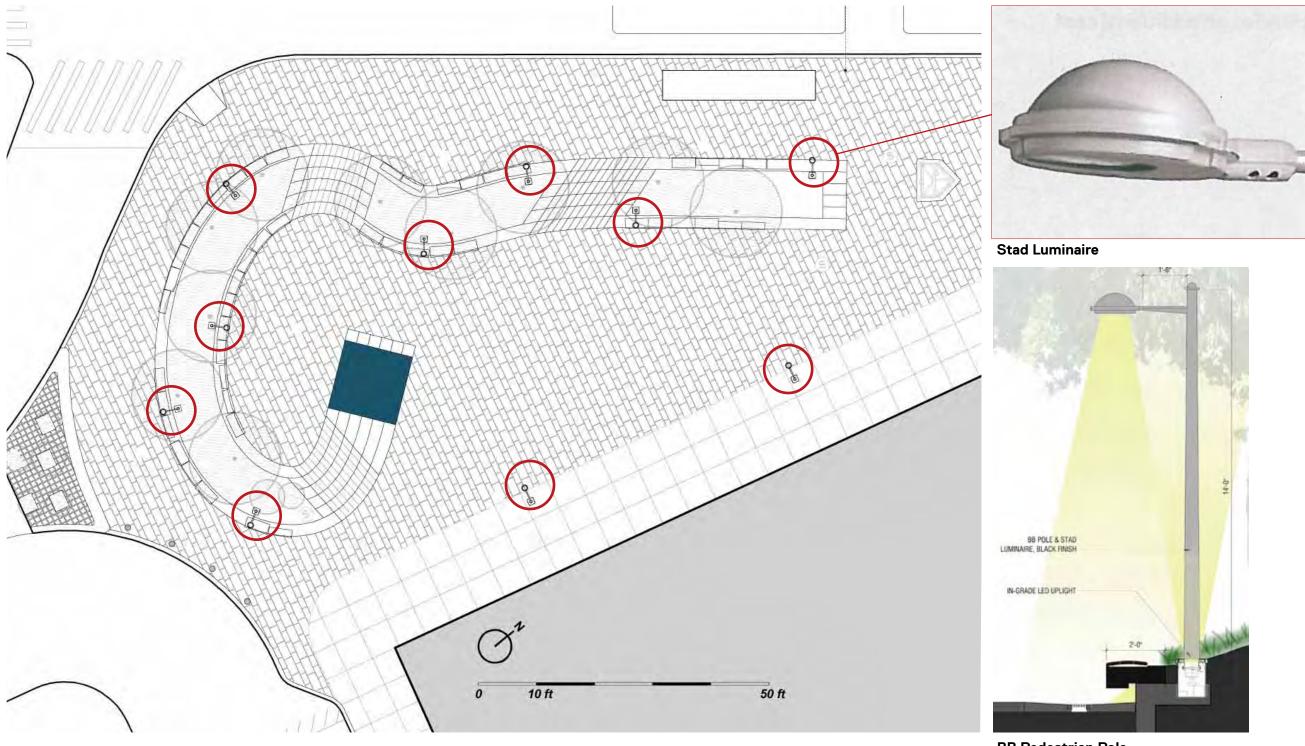

## Lighting: Pedestrian

**BB** Pedestrian Pole

24 Preliminary Design Review Garrison Architects

05/16/2011

FOR REVIEW PURPOSES ONLY SUBJECT TO CHANGE

Roberto Clemente Plaza 3rd Avenue & 149th Street, Bronx

### Plaza Elements: Pedestrian Lighting Plan & Fixture