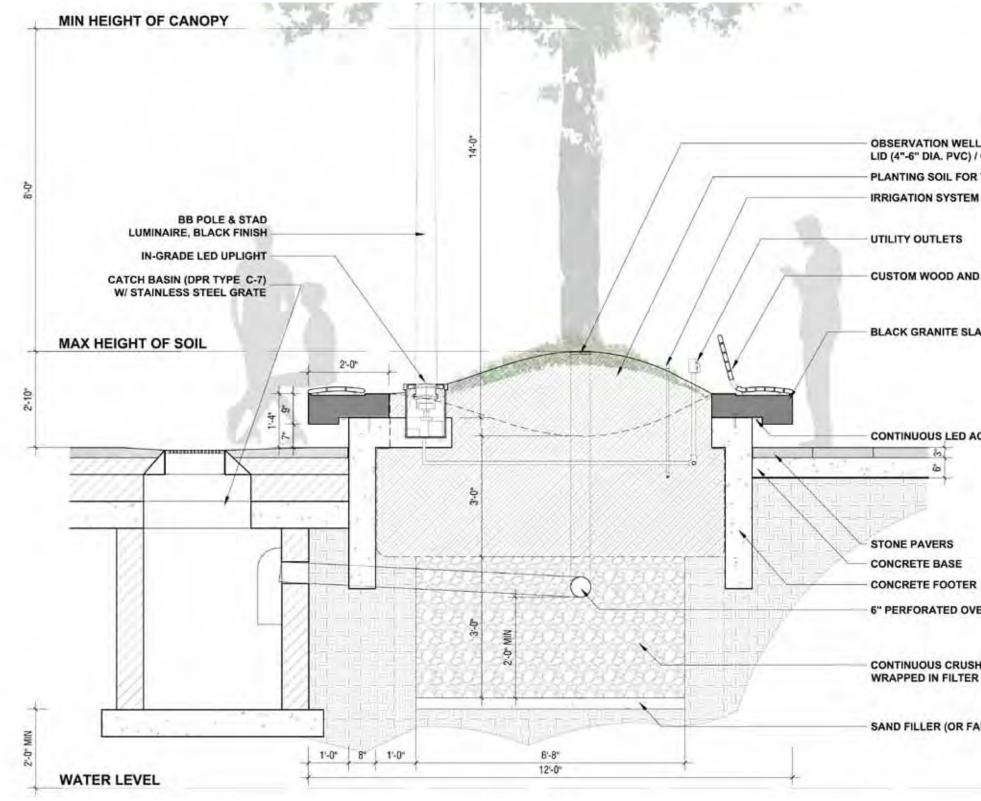

### Planter

22 Preliminary Design Review Garrison Architects

05/16/2011

FOR REVIEW PURPOSES ONLY SUBJECT TO CHANGE

Roberto Clemente Plaza 3rd Avenue & 149th Street, Bronx

OBSERVATION WELL W/SCREW TOP LID (4"-6" DIA. PVC) / CLEANOUT PLANTING SOIL FOR TREES

CUSTOM WOOD AND STEEL BENCHES

BLACK GRANITE SLABS

CONTINUOUS LED ACCENT STRIP

|   | in. | - |
|---|-----|---|
|   | 6   |   |
| - | -   |   |
|   |     |   |

CONCRETE FOOTER

**6" PERFORATED OVERFLOW PIPE** 

CONTINUOUS CRUSHED AGGREGATE WRAPPED IN FILTER CLOTH

SAND FILLER (OR FABRIC EQ.)

#### **Plaza Elements: Typcial Planter Section**