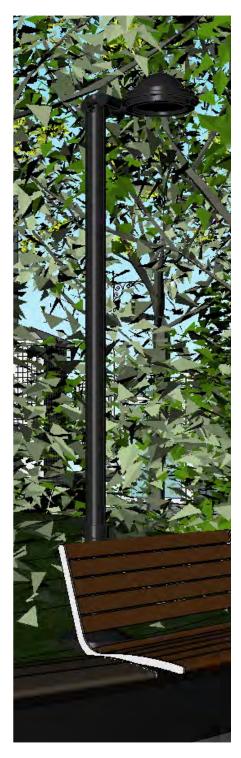

## Lighting: Pedestrian

**BB** Pedestrian Pole

24 Preliminary Design Review Garrison Architects

05/16/2011

FOR REVIEW PURPOSES ONLY SUBJECT TO CHANGE

Roberto Clemente Plaza 3rd Avenue & 149th Street, Bronx

### Plaza Elements: Pedestrian Lighting Plan & Fixture