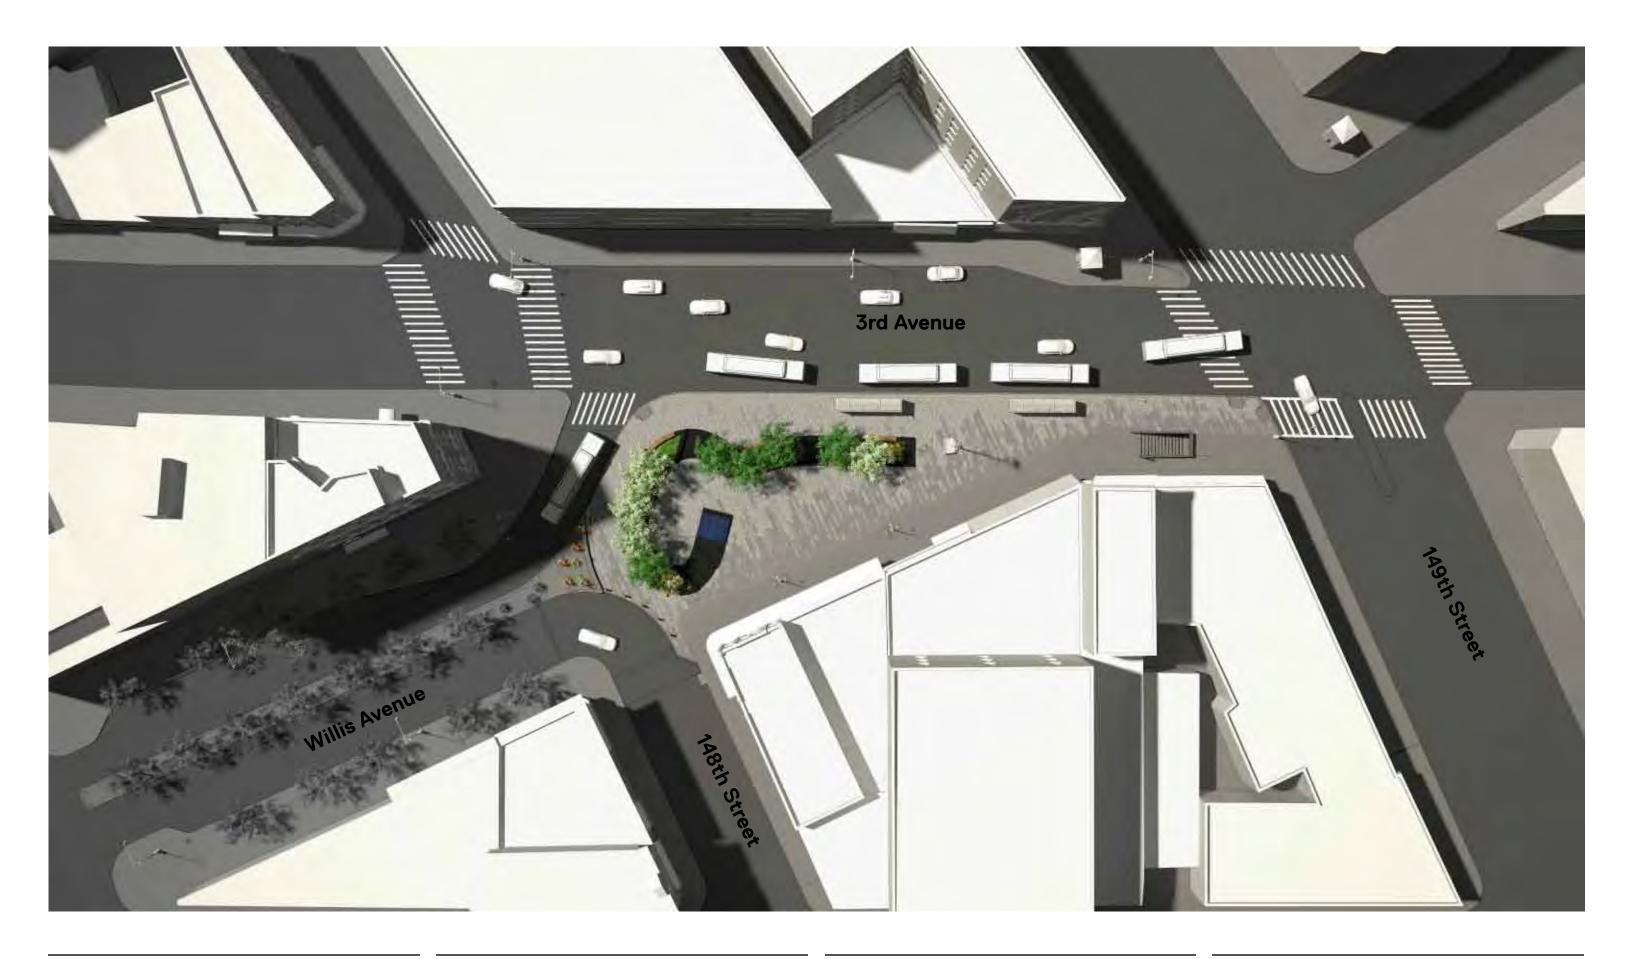

# Proposed Area Plan

05/16/2011

FOR REVIEW PURPOSES ONLY SUBJECT TO CHANGE

Roberto Clemente Plaza 3rd Avenue & 149th Street, Bronx

Proposed Elevation/Section: Looking East