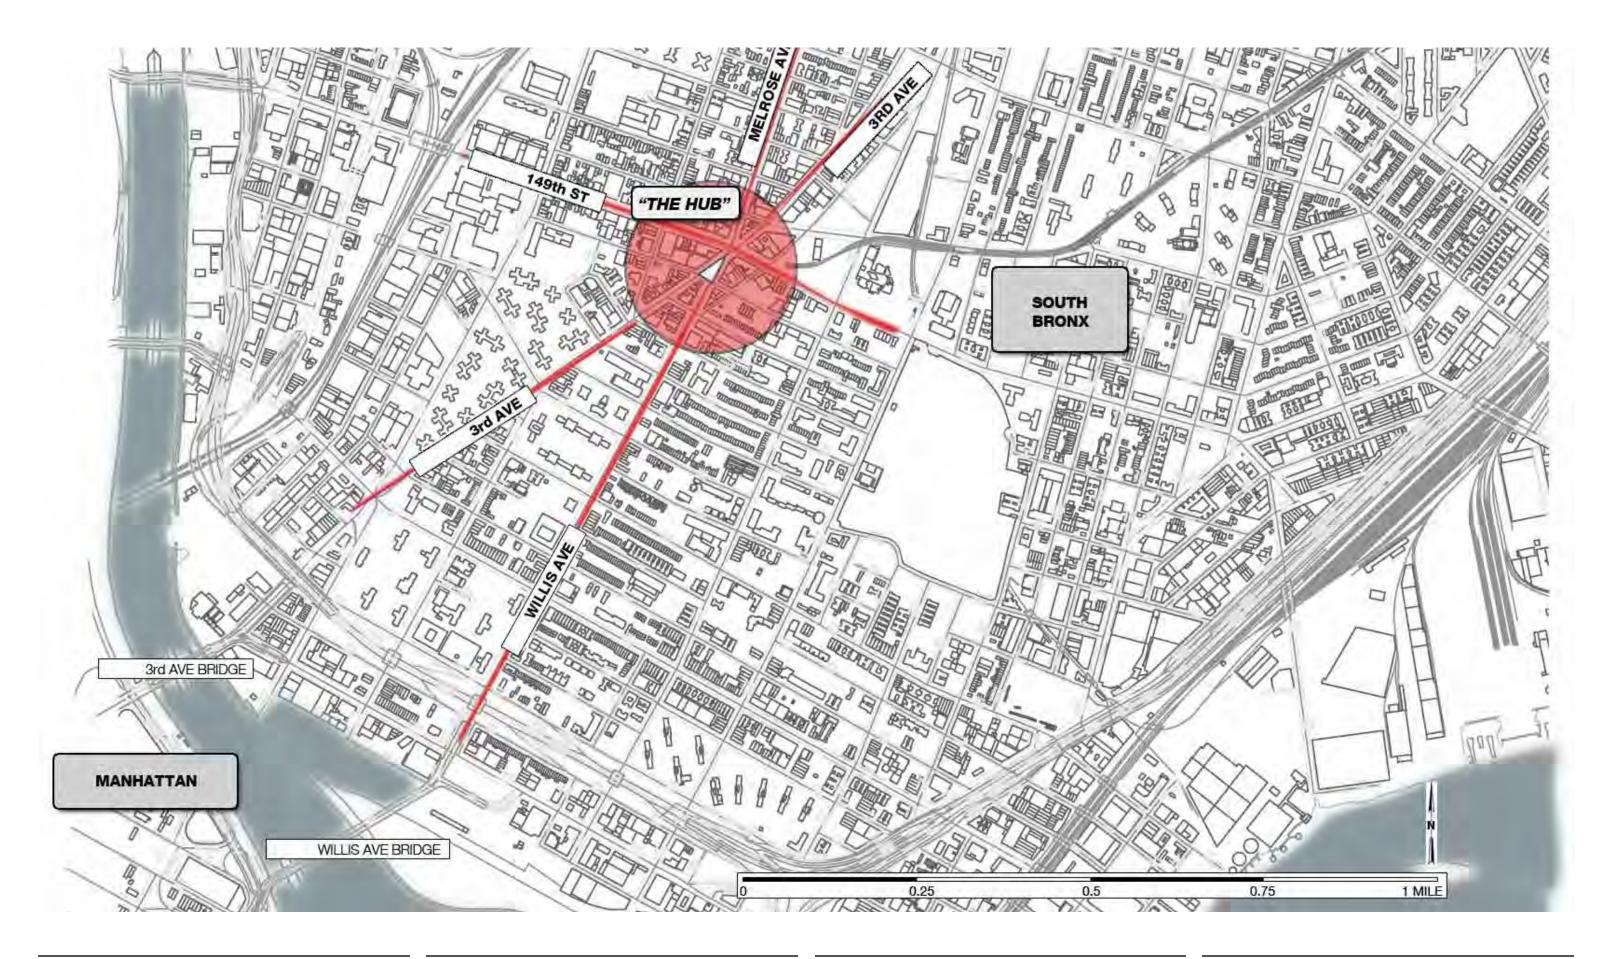

## Site location in South Bronx

05/16/2011

FOR REVIEW PURPOSES ONLY SUBJECT TO CHANGE

Roberto Clemente Plaza 3rd Avenue & 149th Street, Bronx