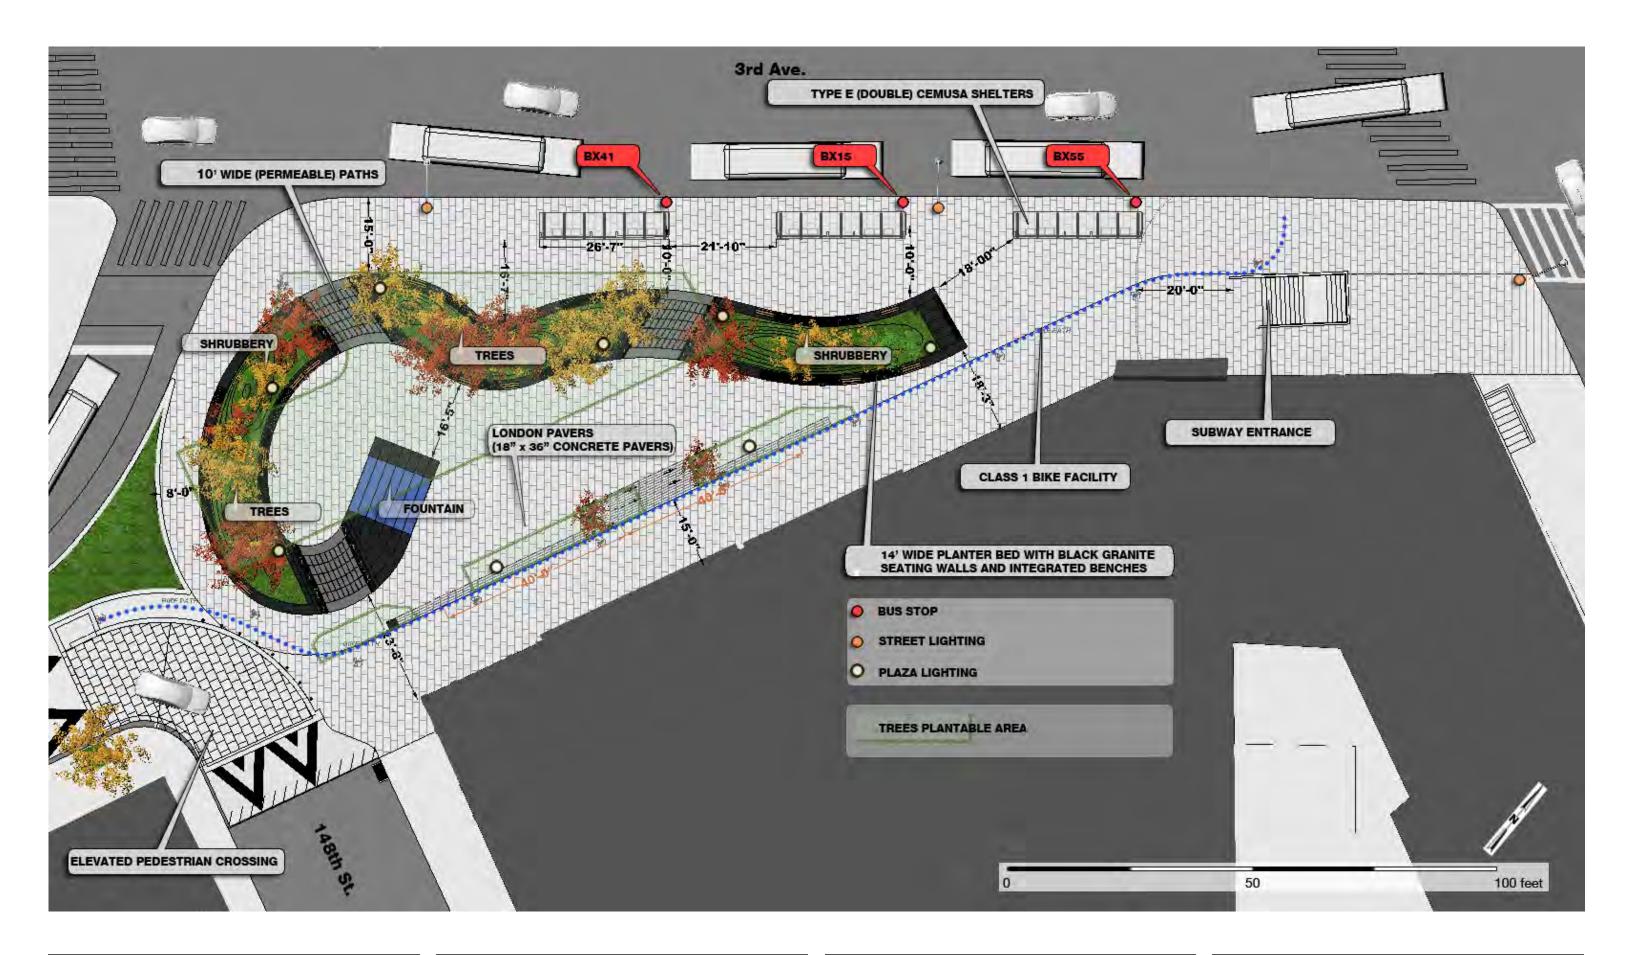

#### Conceptual Design Submission: Plaza Plan

05/16/2011

FOR REVIEW PURPOSES ONLY SUBJECT TO CHANGE

Roberto Clemente Plaza 3rd Avenue & 149th Street, Bronx

## **Proposed Plaza Plan**

05/16/2011

FOR REVIEW PURPOSES ONLY SUBJECT TO CHANGE

Roberto Clemente Plaza 3rd Avenue & 149th Street, Bronx

# Proposed Area Plan

05/16/2011

FOR REVIEW PURPOSES ONLY SUBJECT TO CHANGE

Roberto Clemente Plaza 3rd Avenue & 149th Street, Bronx

Proposed Elevation/Section: Looking East