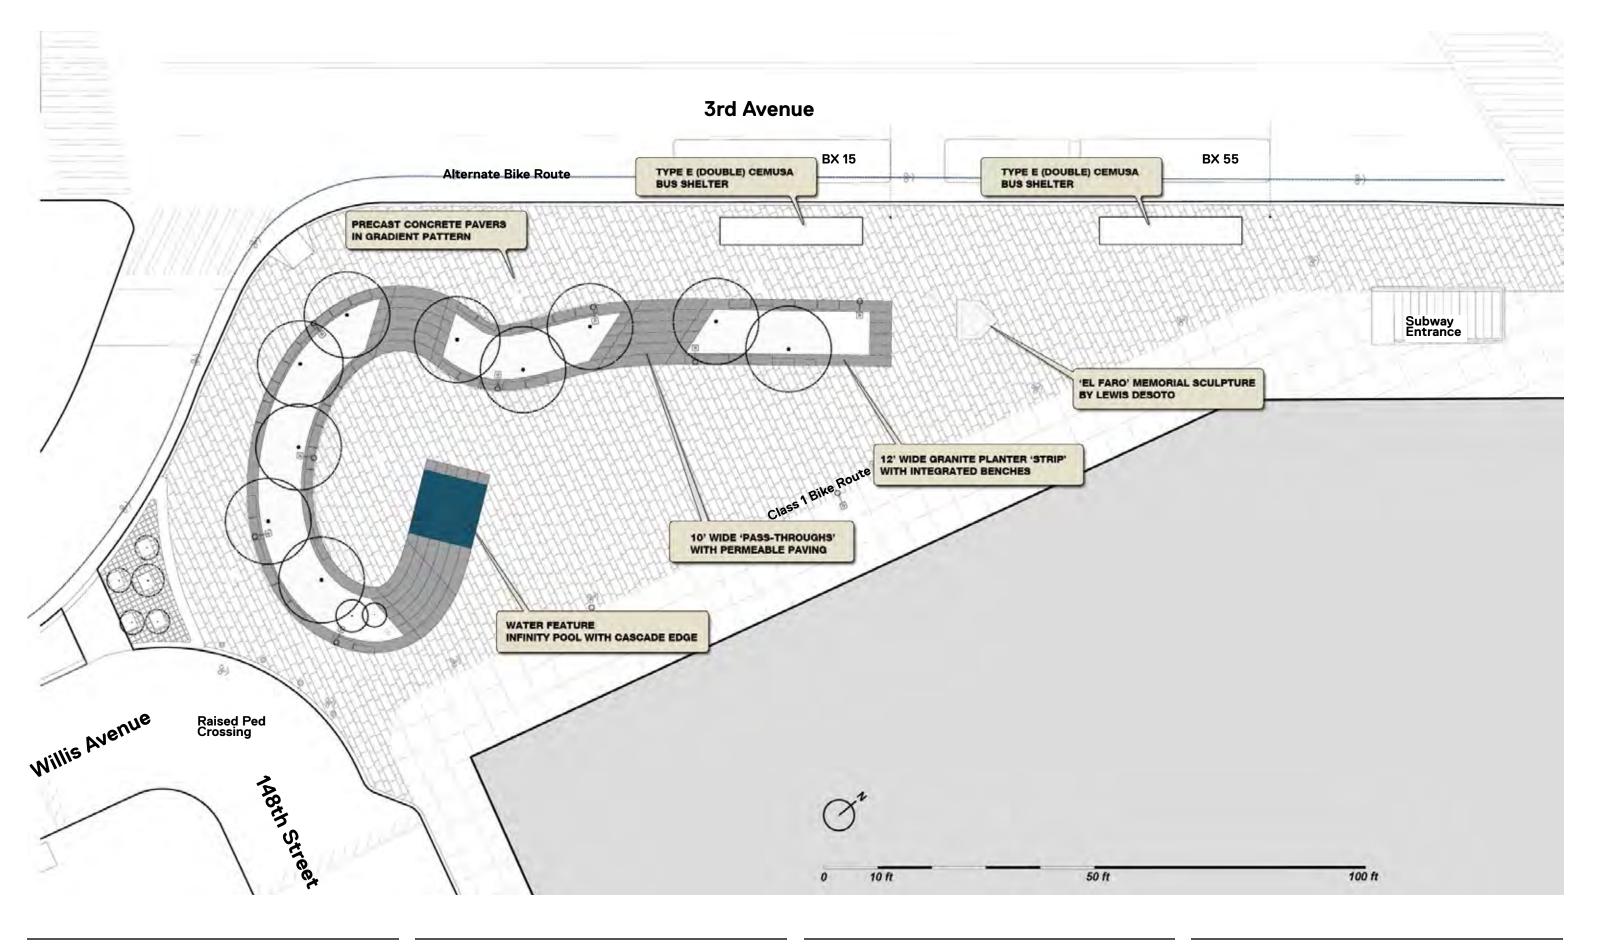

## **Proposed Plaza Plan**

05/16/2011

FOR REVIEW PURPOSES ONLY SUBJECT TO CHANGE

Roberto Clemente Plaza 3rd Avenue & 149th Street, Bronx