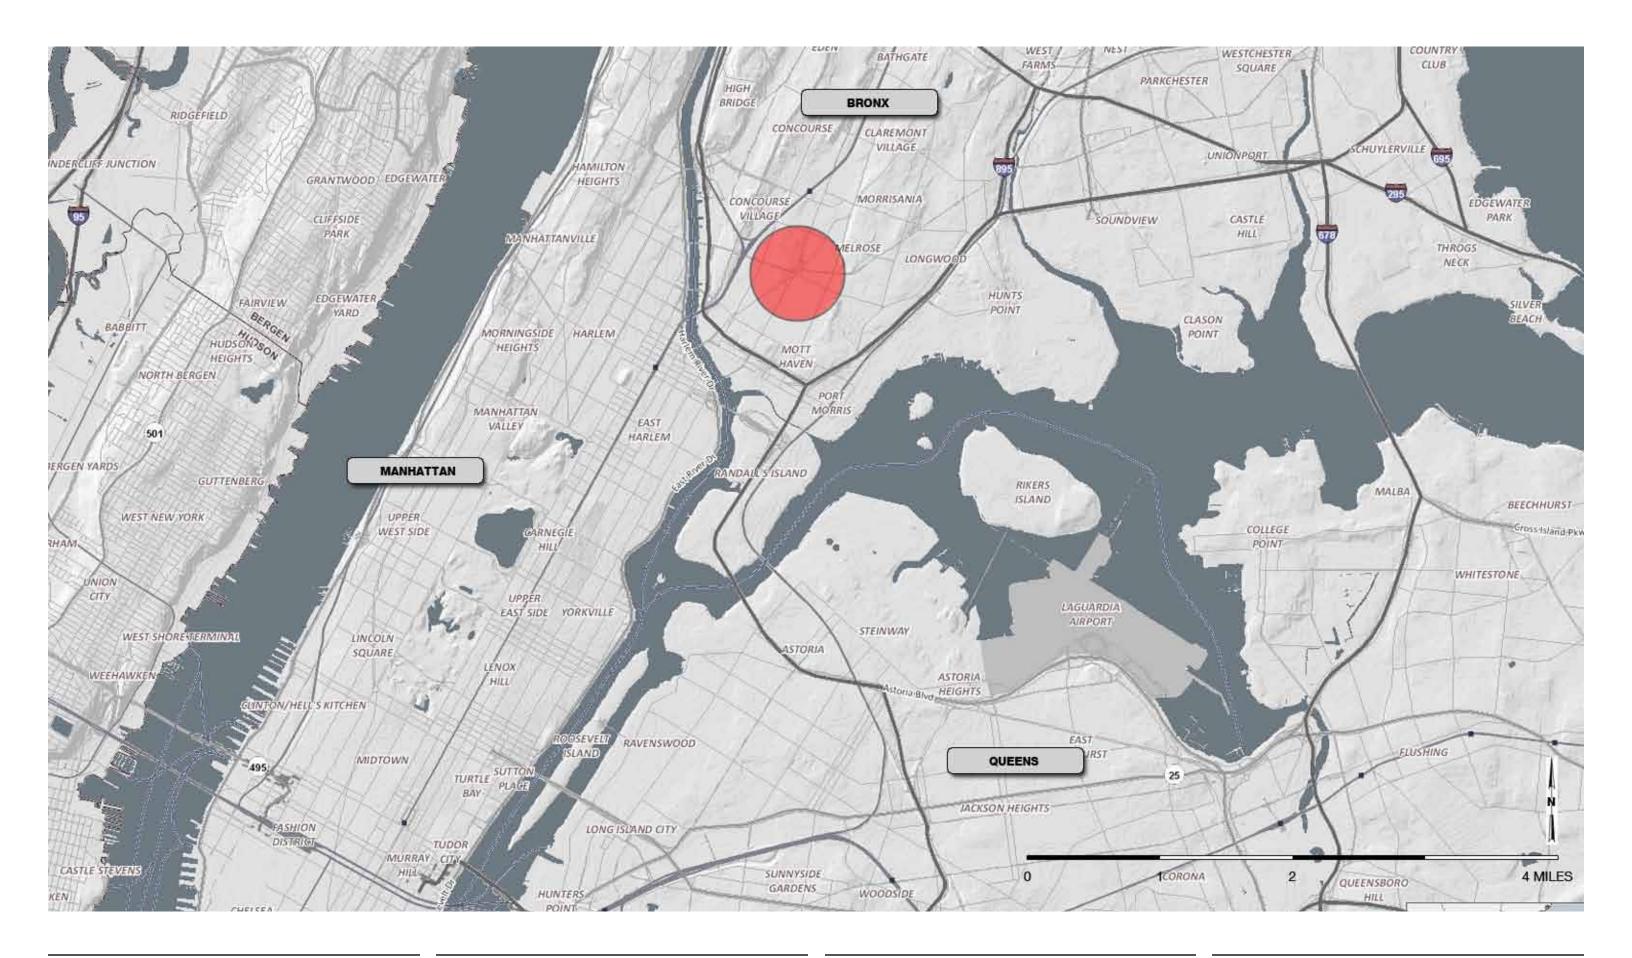

# Site location in NYC

05/16/2011

FOR REVIEW PURPOSES ONLY SUBJECT TO CHANGE

Roberto Clemente Plaza 3rd Avenue & 149th Street, Bronx