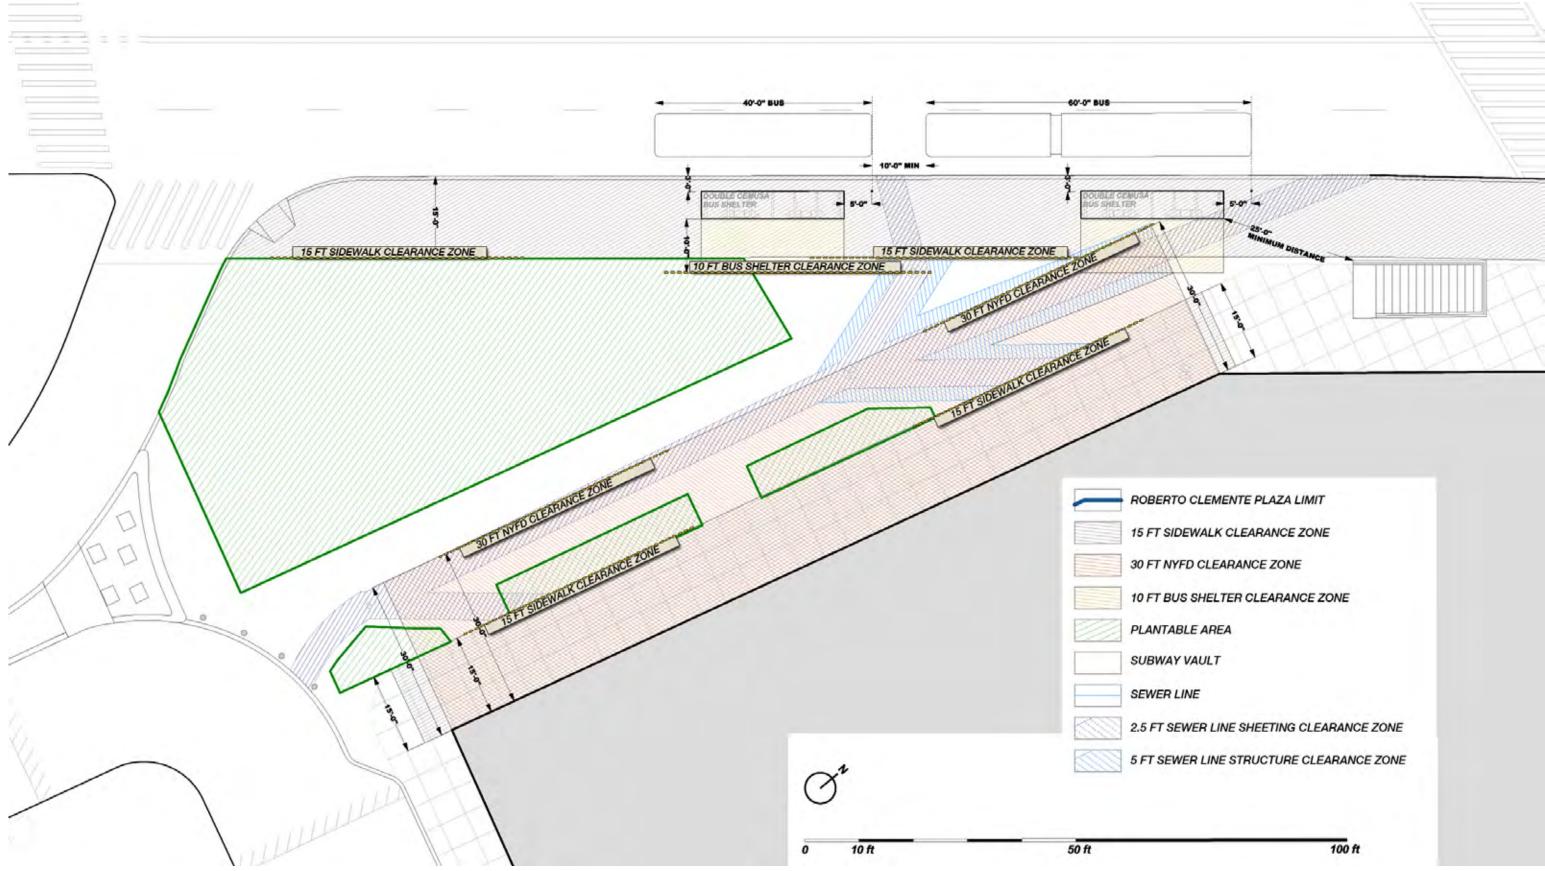

# Site Analysis: Existing Site Constraints

05/16/2011

FOR REVIEW PURPOSES ONLY SUBJECT TO CHANGE

Roberto Clemente Plaza 3rd Avenue & 149th Street, Bronx