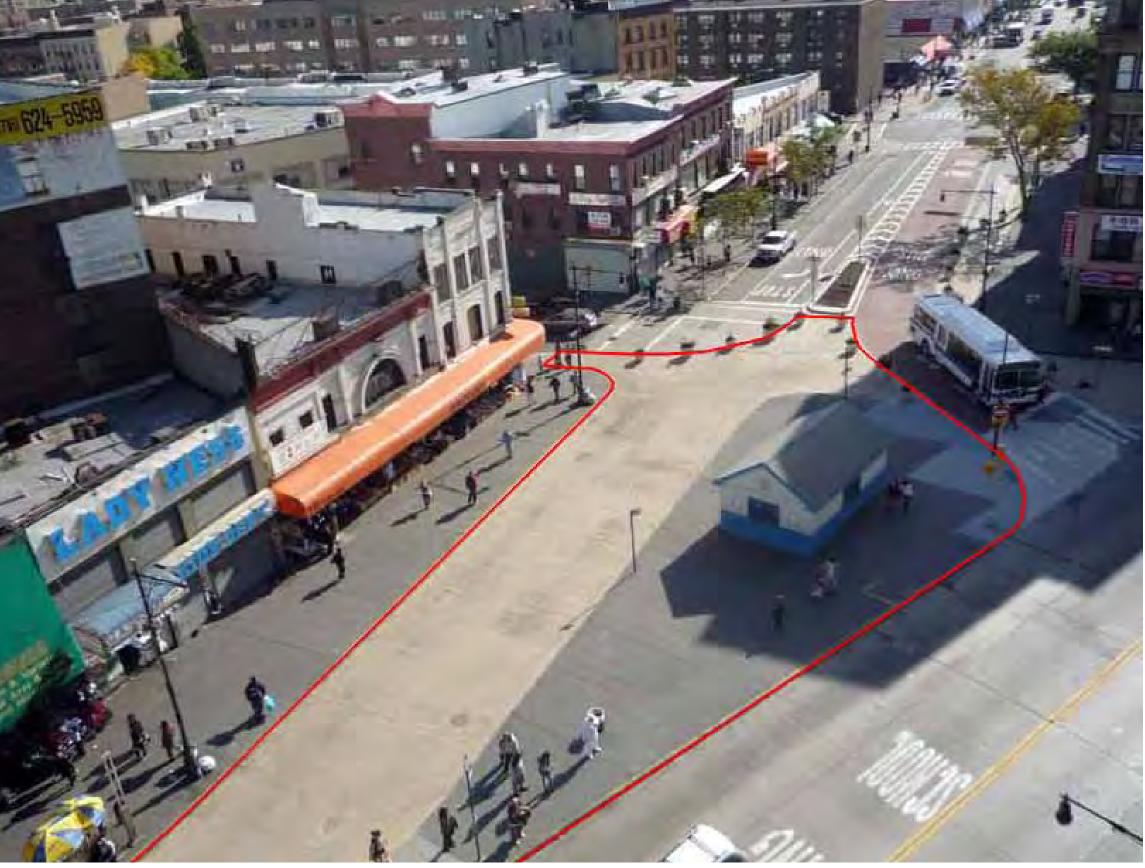

#### Current condition View from North

05/16/2011

FOR REVIEW PURPOSES ONLY SUBJECT TO CHANGE

Roberto Clemente Plaza 3rd Avenue & 149th Street, Bronx

#### Current condition View from North

05/16/2011

FOR REVIEW PURPOSES ONLY SUBJECT TO CHANGE

Roberto Clemente Plaza 3rd Avenue & 149th Street, Bronx

SUBWAY STATION ENTRANCES

**49th busiest train station** out of 468 of all nyc MTA stations