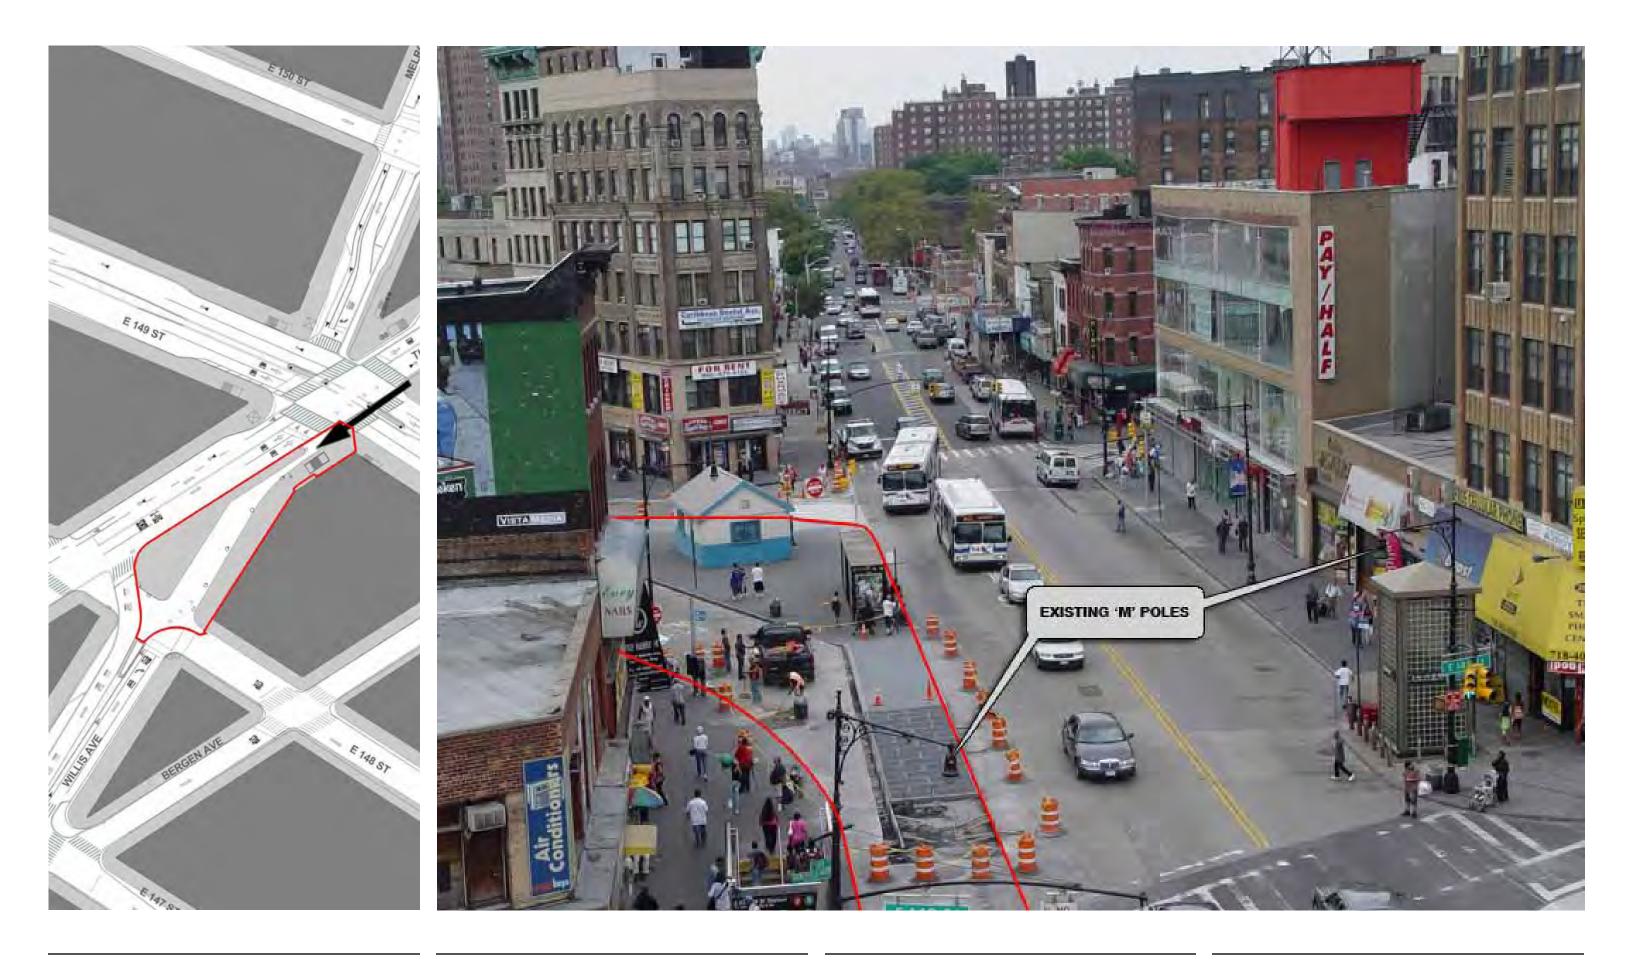

#### Current condition View from North

05/16/2011

FOR REVIEW PURPOSES ONLY SUBJECT TO CHANGE

Roberto Clemente Plaza 3rd Avenue & 149th Street, Bronx

SUBWAY STATION ENTRANCES

**49th busiest train station** out of 468 of all nyc MTA stations