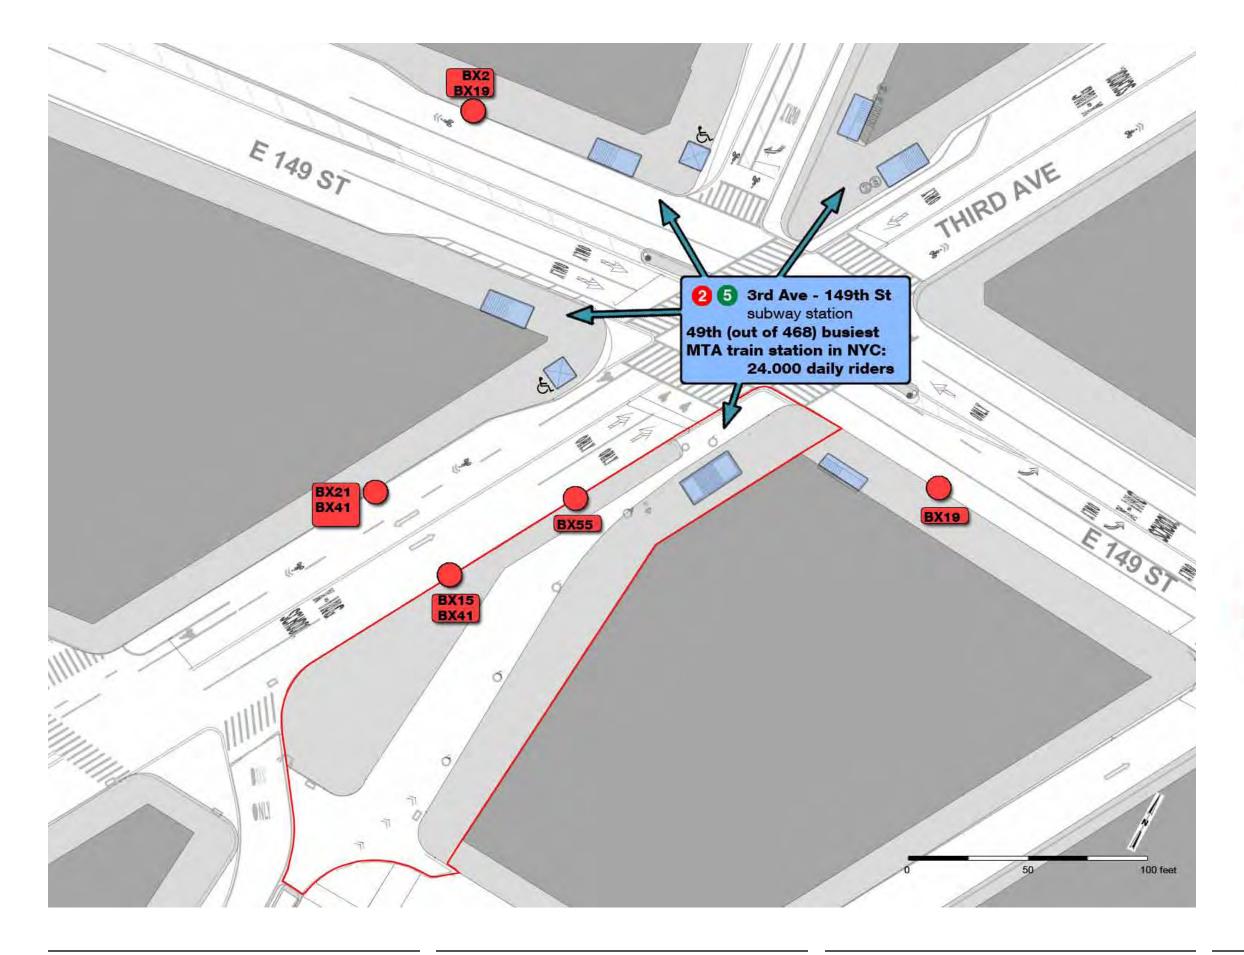

#### Current condition View from North

05/16/2011

FOR REVIEW PURPOSES ONLY SUBJECT TO CHANGE

Roberto Clemente Plaza 3rd Avenue & 149th Street, Bronx

SUBWAY STATION ENTRANCES

**49th busiest train station** out of 468 of all nyc MTA stations

annual **total** accesses: 7.400.000 pax

average **weekday** users: 24.000 pax

average **saturday** users: 14.000 pax

average **sunday** users: 9.700 pax

BUS STOPS

| BUS ROUTE<br># | rank of ridership<br>out of 208 MTA bus routes<br>in all NYC |
|----------------|--------------------------------------------------------------|
| BX2            | 7th                                                          |
| BX15           | 19th                                                         |
| BX19           | 11th                                                         |
|                | 100                                                          |

**BX21** 46th **BX41** 15th

BX55 52nd

05/16/2011

FOR REVIEW PURPOSES ONLY SUBJECT TO CHANGE

Roberto Clemente Plaza 3rd Avenue & 149th Street, Bronx