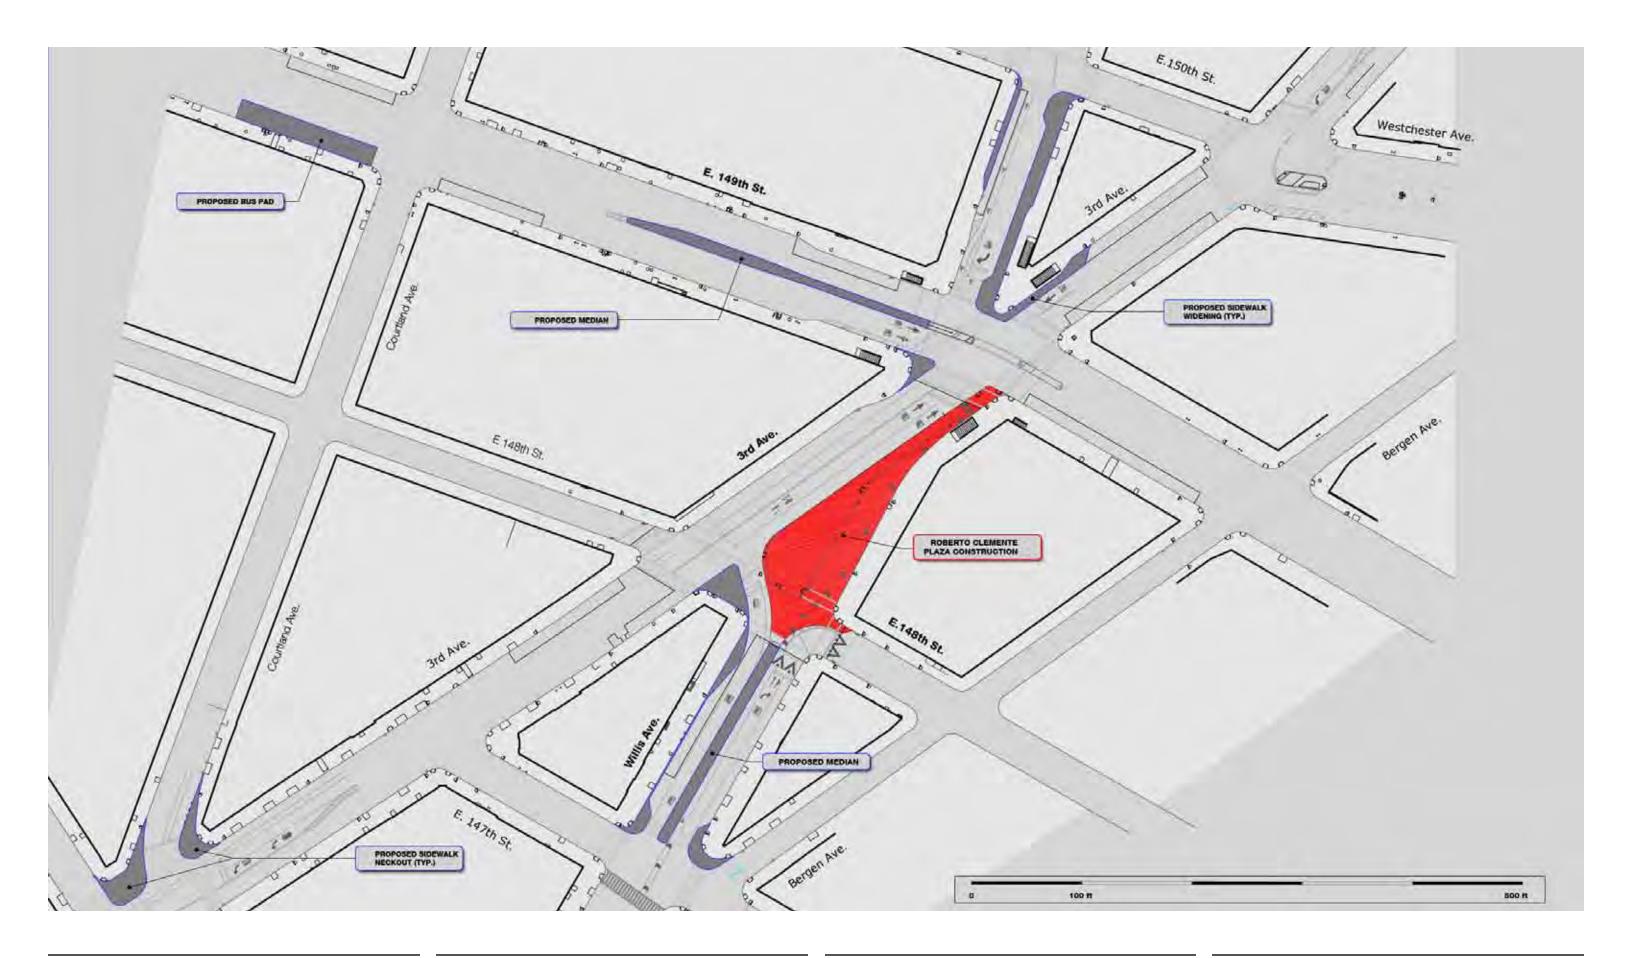

#### Site area proposed modifications

05/16/2011

FOR REVIEW PURPOSES ONLY SUBJECT TO CHANGE

Roberto Clemente Plaza 3rd Avenue & 149th Street, Bronx